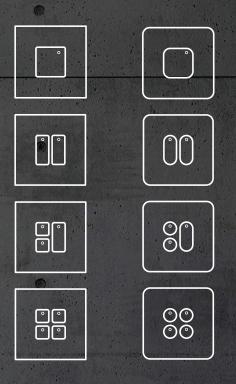

### NEW SERIES PUSH BUTTON

|          |     |    | °          |
|----------|-----|----|------------|
|          |     |    | $\bigcirc$ |
|          | • • | 1  | 00         |
| °°<br>°° |     | 00 | $\bigcirc$ |

Athene B4 provides flexibility of use by being produced in the desired configuration in multiframe applications.