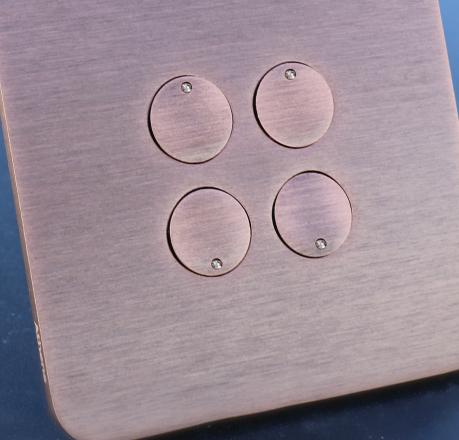

### ATHENE B4

With Push Button, the new product of Athene series, classic key elegance and KNX comfort are now together ...

Athene B4 provides flexibility of use by being produced in the desired configuration in multiframe applications.

#### Multi Functional & Colorfull

B4 series, which combines many functions, offers flexible solutions for all projects with its rich color and coating alternatives.