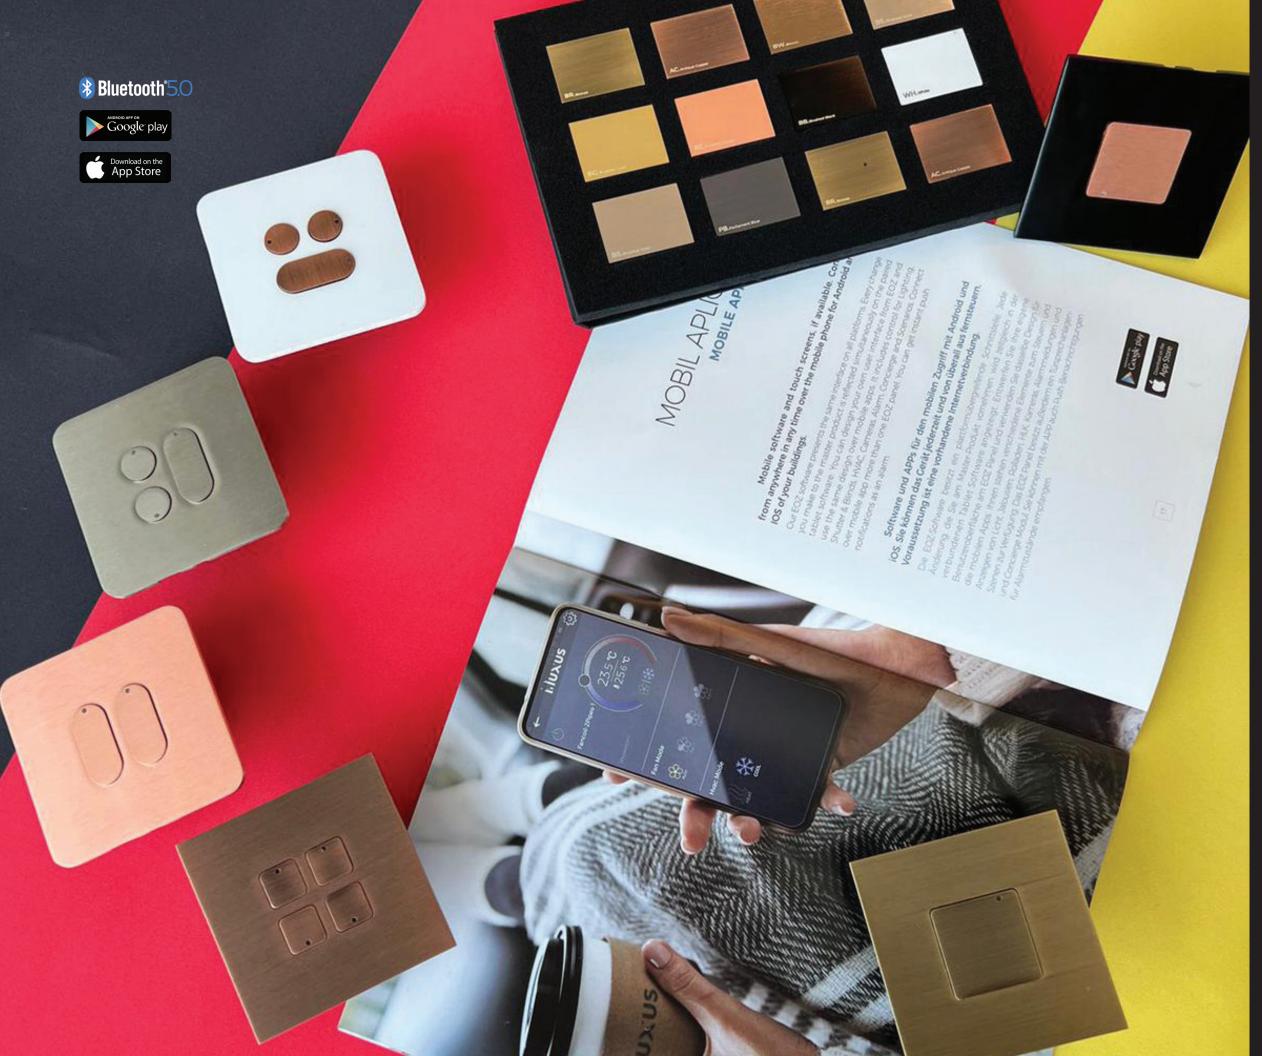

#### Multi Functional & Colorfull

B4 series, which combines many functions, offers flexible solutions for all projects with its rich color and coating alternatives.

Athene B4 provides flexibility of use by being produced in the desired configuration in multiframe applications.