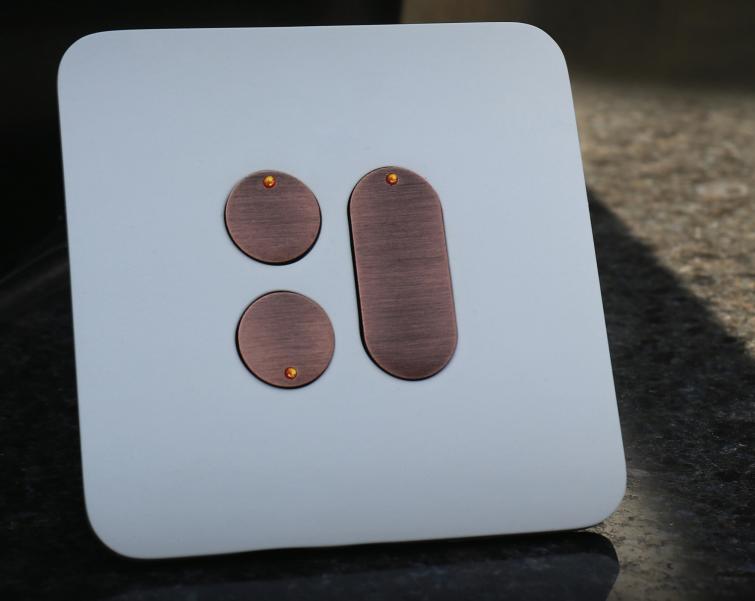

### ATHENE B4

With Push Button, the new product of Athene series, classic key elegance and KNX comfort are now together ...

Athene B4 provides flexibility of use by being produced in the desired configuration in multiframe applications.