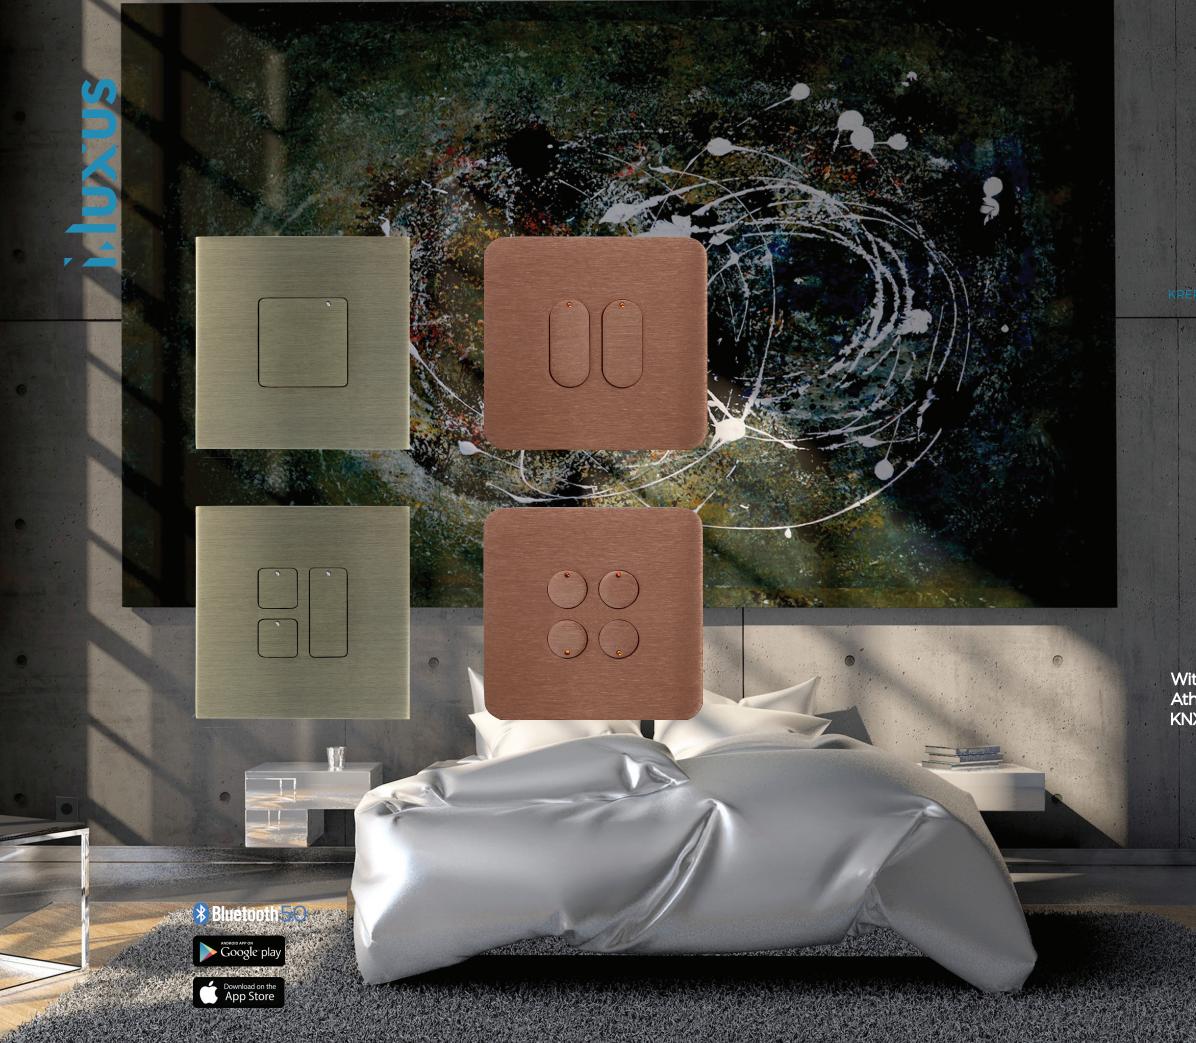

#### Multi Functional & Colorfull

B4 series, which combines many functions, offers flexible solutions for all projects with its rich color and coating alternatives.

Athene B4 provides flexibility of use by being produced in the desired configuration in multiframe applications.